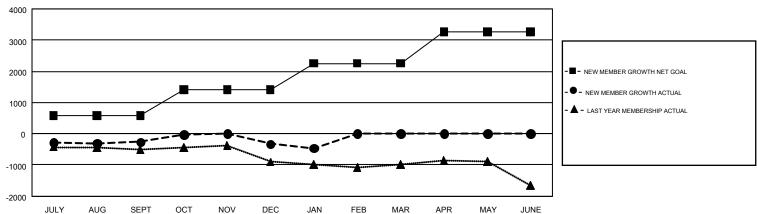

## GOALS AND ACTUAL MEMBERS CUMULATIVE

| DROPPED CLUBS: 22       |            | 787 CLUBS OF 1,430 ADDED 1 OR<br>MORE NEW MEMBERS | GENDER DISTRIBUTION  MALE 24,560 (63.43%) |                 |       |
|-------------------------|------------|---------------------------------------------------|-------------------------------------------|-----------------|-------|
| DROPPED MEMBERS         |            |                                                   | FEMALE                                    | 14,161 (36.57%) |       |
| DECEASED CLUB CANCELLED | 313<br>164 | CLICK HERE FOR CUMULATIVE MEMBERSHIP DATA         | TOTAL FAMILY UNIT MEMBERS                 |                 | 7,861 |
| OTHER 3,254             |            |                                                   | FAMILY MEMBERS PAYING HALF DUES           |                 | 4,079 |
| TOTAL                   | 3,731      |                                                   |                                           |                 |       |

## GMT Constitutional Area 1, Group H

GMT: GARY WONG

REPORT DOES NOT INCLUDE CLUBS IN UNDISTRICTED AREAS.

| Clubs                 |               |           |               | Members               |                                                                |                                                              |                                                    |  |
|-----------------------|---------------|-----------|---------------|-----------------------|----------------------------------------------------------------|--------------------------------------------------------------|----------------------------------------------------|--|
| RESULTS FOR 2016-2017 |               |           |               | RESULTS FOR 2016-2017 |                                                                |                                                              |                                                    |  |
| QUARTER               | NEW CLUB GOAL | NEW CLUBS | DROPPED CLUBS | QUARTER               | NEW MEMBER GROWTH<br>NET GOAL (not reinstated<br>or transfers) | NEW MEMBER<br>GROWTH ACTUAL (not<br>reinstated or transfers) | DROPPED<br>MEMBERS ACTUAL<br>(including transfers) |  |
| JULY/AUG/SEPT         | 14            | 8         | 7             | JULY/AUG/SEPT         | 582                                                            | 1,573                                                        | 1,835                                              |  |
| OCT/NOV/DEC           | 18            | 11        | 14            | OCT/NOV/DEC           | 830                                                            | 1,291                                                        | 1,358                                              |  |
| JAN/FEB/MAR           | 17            | 3         | 1             | JAN/FEB/MAR           | 845                                                            | 405                                                          | 541                                                |  |
| APR/MAY/JUNE          | 26            | 0         | 0             | APR/MAY/JUNE          | 1,011                                                          | 0                                                            | 0                                                  |  |