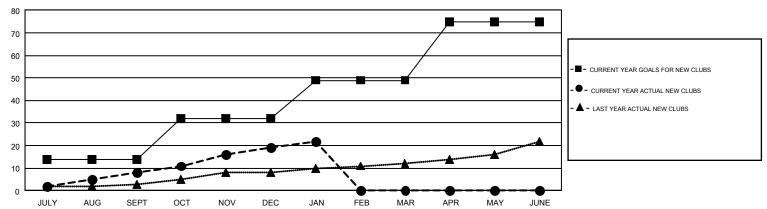

## GOALS AND ACTUAL NEW CLUBS CUMULATIVE

## GMT Constitutional Area 1, Group H

GMT: GARY WONG

REPORT DOES NOT INCLUDE CLUBS IN UNDISTRICTED AREAS.

| Clubs                 |               |           |               | Members               |                                                                |                                                              |                                                    |  |
|-----------------------|---------------|-----------|---------------|-----------------------|----------------------------------------------------------------|--------------------------------------------------------------|----------------------------------------------------|--|
| RESULTS FOR 2016-2017 |               |           |               | RESULTS FOR 2016-2017 |                                                                |                                                              |                                                    |  |
| QUARTER               | NEW CLUB GOAL | NEW CLUBS | DROPPED CLUBS | QUARTER               | NEW MEMBER GROWTH<br>NET GOAL (not reinstated<br>or transfers) | NEW MEMBER<br>GROWTH ACTUAL (not<br>reinstated or transfers) | DROPPED<br>MEMBERS ACTUAL<br>(including transfers) |  |
| JULY/AUG/SEPT         | 14            | 8         | 7             | JULY/AUG/SEPT         | 582                                                            | 1,573                                                        | 1,835                                              |  |
| OCT/NOV/DEC           | 18            | 11        | 14            | OCT/NOV/DEC           | 830                                                            | 1,291                                                        | 1,358                                              |  |
| JAN/FEB/MAR           | 17            | 3         | 1             | JAN/FEB/MAR           | 845                                                            | 405                                                          | 541                                                |  |
| APR/MAY/JUNE          | 26            | 0         | 0             | APR/MAY/JUNE          | 1,011                                                          | 0                                                            | 0                                                  |  |